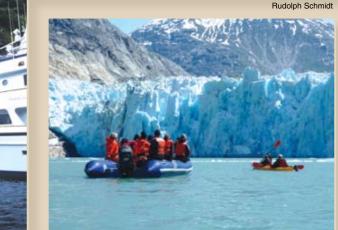

## **EXCLUSIVE**

Two days of hiking and kayaking in Alaska's Glacier Bay plus Alaska's foremost whale-watching in Frederick Sound and Icy Strait

ALASKA'S INSIDE PASSAGE May - September

**PACIFIC NORTHWEST RIVERS** September - November

The elegantly-appointed M/Y Safari Spirit is built for adventurous pursuits. Kayaking excursions, guided hikes and behind-the-scenes included tours give way to total relaxation in the cedar sauna, on-deck hot tub, en suite jacuzzi tubs, over-sized staterooms, observation lounge/library or the spacious main salon.