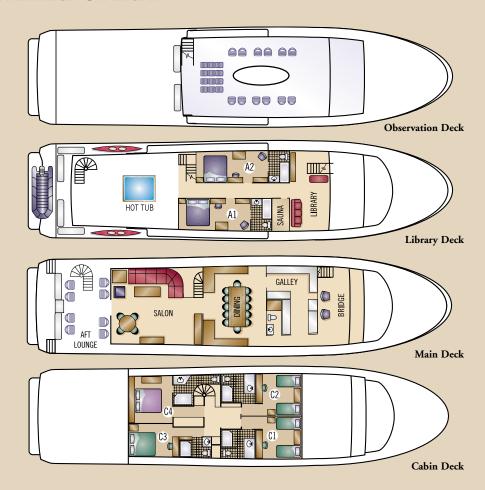

| STATEROOMS            | 6 doubles      |
|-----------------------|----------------|
| GUEST MAXIMUM         | 12             |
| LENGTH                | 105 feet       |
| BEAM                  | 24.5 feet      |
| DRAFT                 | 6 feet         |
| MAXIMUM HEIGHT        | 50 feet        |
| CREW                  | 6              |
| PREVIOUS NAME         | Netanya        |
| DATE CONSTRUCTED      | 1981           |
| DATE REBUILT/REFITTED | June 2005      |
| BUILDER               | Poole-Chaffee  |
| CRUISING SPEED        | 11 knots       |
| MAIN ENGINES          | Detroit 12V71  |
| AUXILIARY ENGINES     | Detroit        |
| FUEL TANKAGE          | 12,000 gallons |
| WATERMAKER            | Yes            |
| WATER TANKAGE         | 3,500 gallons  |
| OFFICIAL NUMBER       | 631818         |
| FLAG                  | U.S.           |
|                       |                |

## Admiral Staterooms A1 and A2

Feature king or twin beds, large sliding glass door opening to a small balcony, and privatebath with Jacuzzi tub and shower.

At a ratio of one crewmember for every two guests, the full crew includes an Expedition Leader/Naturalist on every cruise.

Captain Stateroom

Features king bed, opening portholes for viewing, and private bath with Jacuzzi tub and shower.

## Commander Staterooms C1, C2 and C3

Feature twin or queen beds, opening portholes for viewing, and private bath with Jacuzzi tub and shower.