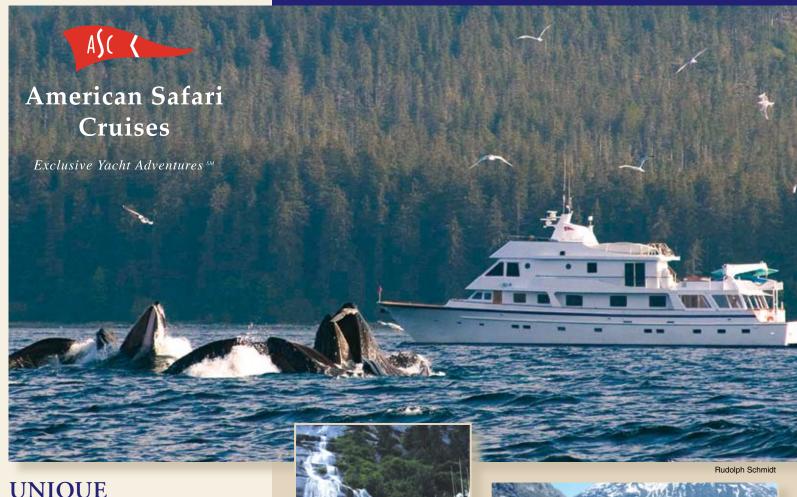

## **EXCLUSIVE**

Two days of hiking and kayaking in Alaska's Glacier Bay plus Alaska's foremost whale-watching in Frederick Sound and Icy Strait

ALASKA'S INSIDE PASSAGE May - September

**PACIFIC NORTHWEST RIVERS** September - November

The elegantly-appointed M/Y Safari Spirit is built for adventurous pursuits. Kayaking excursions, guided hikes and behind-the-scenes included tours give way to total relaxation in the cedar sauna, on-deck hot tub, en suite jacuzzi tubs, over-sized staterooms, observation lounge/library or the spacious main salon.