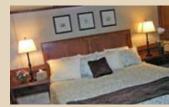

## Admiral Staterooms A1 and A2

Feature king or twin beds, large sliding glass door opening to a small balcony, and privatebath with Jacuzzi tub and shower.

At a ratio of one crewmember for every two guests, the full crew includes an Expedition Leader/Naturalist on every cruise.