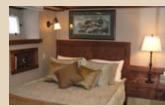

Captain Stateroom

Features king bed, opening portholes for viewing, and private bath with Jacuzzi tub and shower.