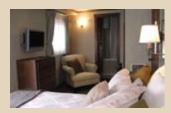

## Admiral Staterooms A1 and A2

Feature king or twin beds, large sliding glass door opening to a small balcony, and privatebath with Jacuzzi tub and shower.

At a ratio of one crewmember for every two guests, the full crew includes an Expedition Leader/Naturalist on every cruise.

Captain Stateroom

Features king bed, opening portholes for viewing, and private bath with Jacuzzi tub and shower.

## Commander Staterooms C1, C2 and C3

Feature twin or queen beds, opening portholes for viewing, and private bath with Jacuzzi tub and shower.